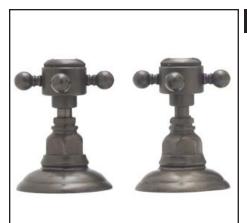

## Set of Hot and Cold 1/2" Sidevalves

**ROHL** Country Bath Collection A1411LM (Metal Levers) A1411LP (Porcelain Levers) A1411XM (Cross Handles) A1411LH (Hex Metal Levers) A1411LC (Swarovski<sup>®</sup> Crystal Levers) **A1411XC** (Swarovski<sup>®</sup> Crystal Cross Handles)

## **FEATURES COLORS/FINISHES** WARRANTY Limited Lifetime\* • For lavatory or replacement bidet • Polished Chrome sidevalves

- 1/2" sidevalves
- 2 x 1 3/8" cutouts
- 1/4-turn ceramic valves

- Polished Nickel
- Satin Nickel
- Tuscan Brass
- Inca Brass