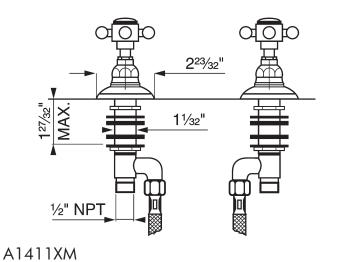

## Set of Hot and Cold 1/2" Sidevalves

**ROHL** Country Bath Collection A1411LM (Metal Levers) A1411LP (Porcelain Levers) A1411XM (Cross Handles) A1411LH (Hex Metal Levers) A1411LC (Swarovski<sup>®</sup> Crystal Levers) **A1411XC** (Swarovski<sup>®</sup> Crystal Cross Handles)

## **FEATURES COLORS/FINISHES** WARRANTY Limited Lifetime\* • For lavatory or replacement bidet • Polished Chrome sidevalves

- 1/2" sidevalves
- 2 x 1 3/8" cutouts
- 1/4-turn ceramic valves

- Polished Nickel
- Satin Nickel
- Tuscan Brass
- Inca Brass