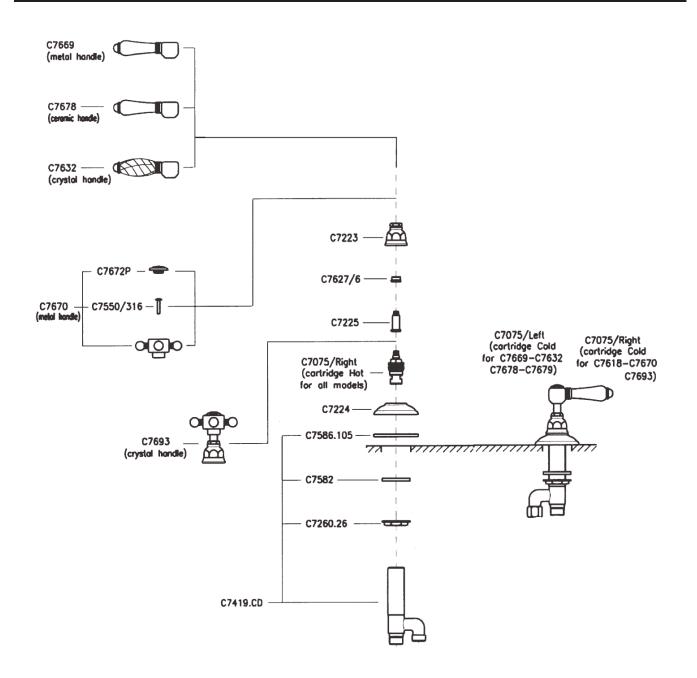

www.rohlhome.com



## Set of Hot and Cold 1/2" Sidevalves

**ROHL** Country Bath Collection A1411LM (Metal Levers) A1411LP (Porcelain Levers) A1411XM (Cross Handles) A1411LH (Hex Metal Levers) A1411LC (Swarovski<sup>®</sup> Crystal Levers) **A1411XC** (Swarovski<sup>®</sup> Crystal Cross Handles)

## **FEATURES COLORS/FINISHES** WARRANTY Limited Lifetime\* • For lavatory or replacement bidet • Polished Chrome sidevalves

- 1/2" sidevalves
- 2 x 1 3/8" cutouts
- 1/4-turn ceramic valves

- Polished Nickel
- Satin Nickel
- Tuscan Brass
- Inca Brass

\* No Warranty on Tuscan Brass Finish (TCB)





A1411L4









## A1411 Spare Parts